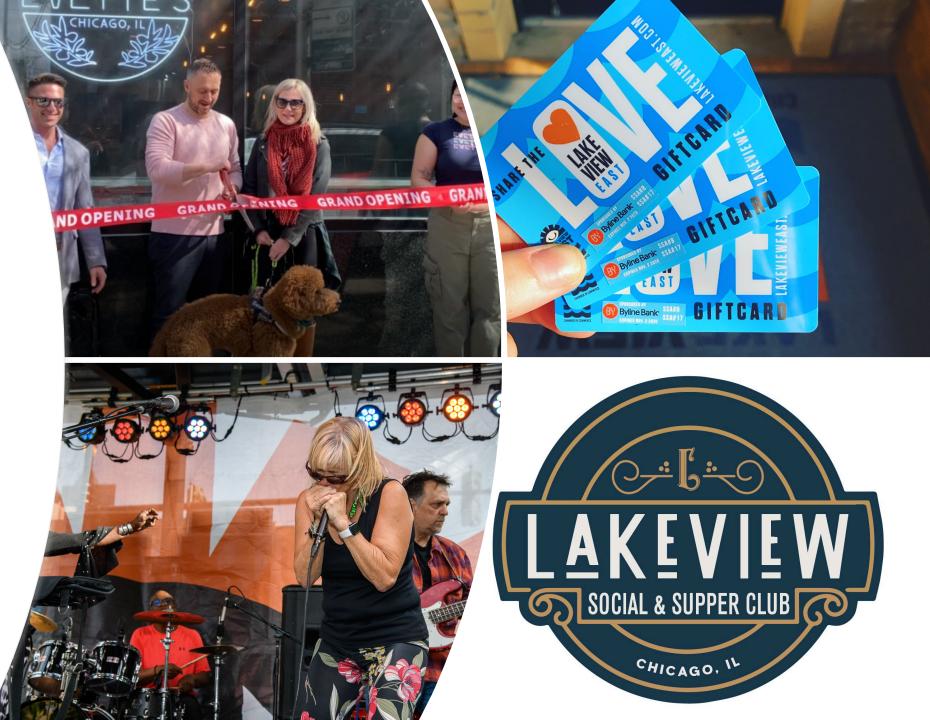

#### Lakeview East Chamber Programs

- Communications and Outreach
- Shop Local Campaigns
- Networking
- Business Attraction and Retention
- Advocacy
- Tourism Attraction
- Technical Assistance for businesses
- Marketing and Events
- Grand openings and ribbon cuttings

#### Shoppers Extravaganza, Giver's Gift & the LVE Gift Card

Over \$250,000 circulated in our local economy from our Lakeview East Gift Card promotions from November to December H H

**EMAIL SUBSCRIBERS** 54,598 Open Rate: 38% WEBSITE LAKEVIEW EAST 185,000 UNIQUE HITS WRIGLEYVILLE 140,056 UNIQUE HITS

### Openings

- Graham Cracker Comics | 3120 N. Sheffield
- Drip Desert Lounge | 851 W. Belmont
- KC's Academy | 3110 N. Sheffield
- North Side Archery Club | 2818 N. Halsted
- Little Evette's | 2807 N. Sheffield
- Smoke Studio | 1012 W. Diversey
- Diva Lash | 3174 N. Clark
- Clarity Clinic | 929 West Belmont Avenue

### **Openings in 2023:**

- 929 West Belmont Avenue Clarity Clinic
- 1012 West Diversey Parkway Smoke Studio
- 3174 North Clark Street Diva Lash
- 2818-2824 North Halsted Street North Side Archery Club
- 3120 North Sheffield Avenue Graham Cracker Comics
- 851 W. Belmont Drip Desert Lounge
- 3110 N. Sheffield KC's Academy
- 2807 N. Sheffield Little Evette's