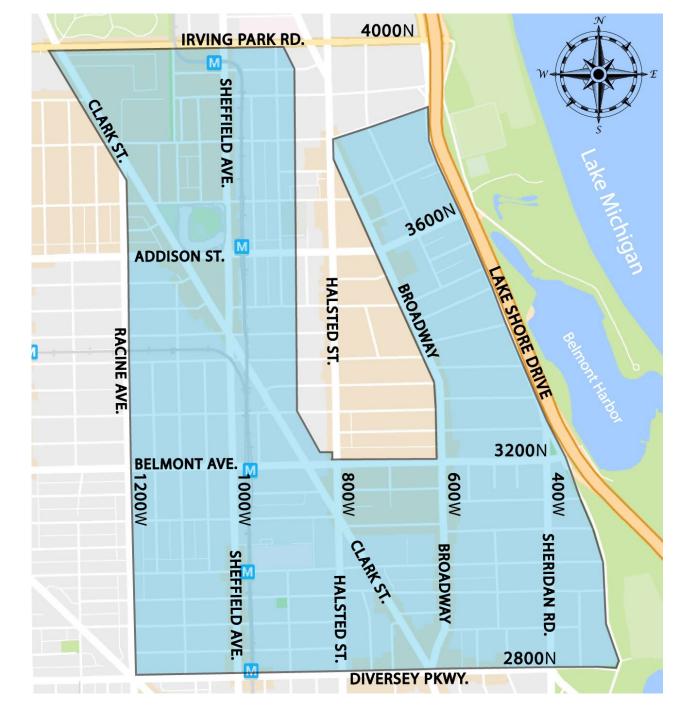

### Map of LVECC

- Lakeview East
- Wrigleyville
- Central Lakeview
- Sheridan Station Corridor

SSA#17 MAP

SSA#8 MAP