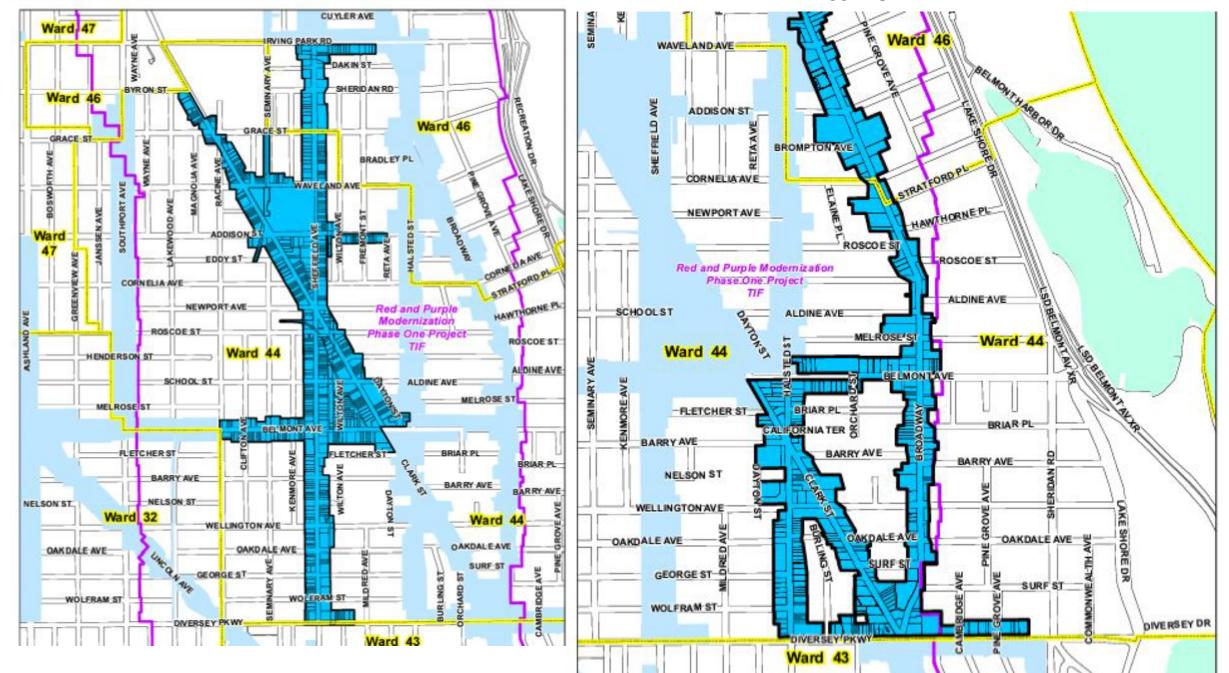

### Map of LVECC

- Lakeview East
- Wrigleyville
- Central Lakeview
- Sheridan Station Corridor

SSA#17 MAP

SSA#8 MAP